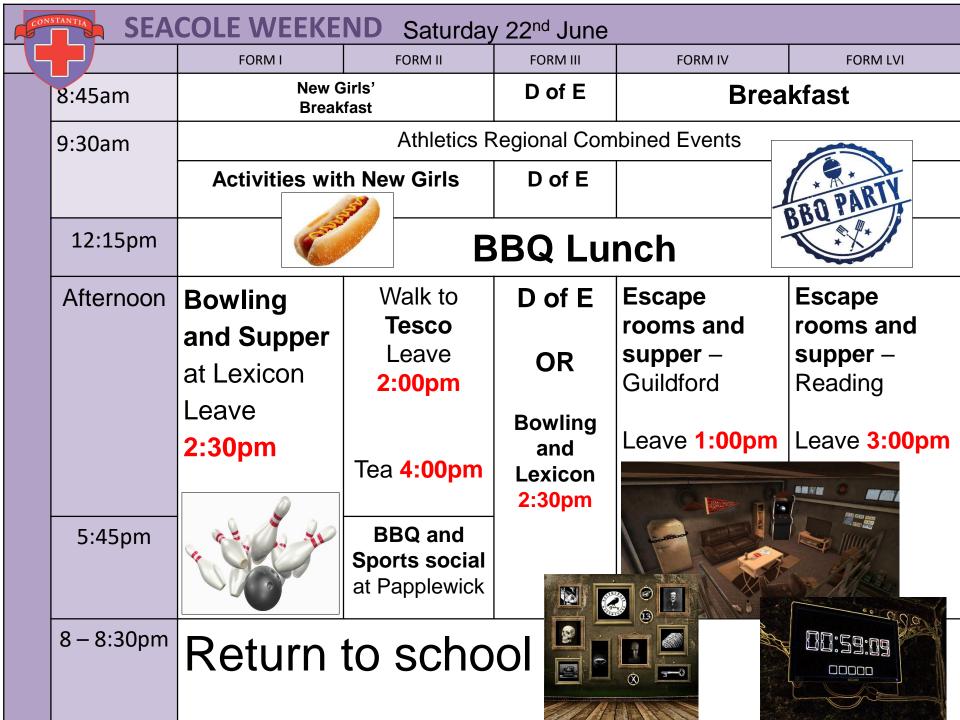

## SEACOLE WEEKEND Sunday 23rd June

|  |         | FORM I                                                                                                                                                                                                                                                                          | FORM II   | FORM III | FORM IV | FORM LVI |
|--|---------|---------------------------------------------------------------------------------------------------------------------------------------------------------------------------------------------------------------------------------------------------------------------------------|-----------|----------|---------|----------|
|  | 9am     | Breakfast Depart for SUPA Polo Competition  Open Air Chapel (weather permitting)