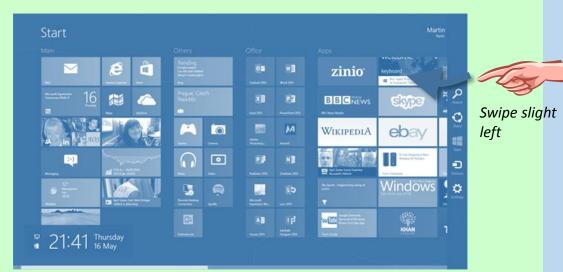

#### **CHARMS (TOOLS)**

GESTUREswipe slight leftwardsKEYBOARDWin-CMOUSEhover top-right

CLOSE APPGESTUREswipe right downKEYBOARDAlt-F4MOUSEdrag click from top, full down