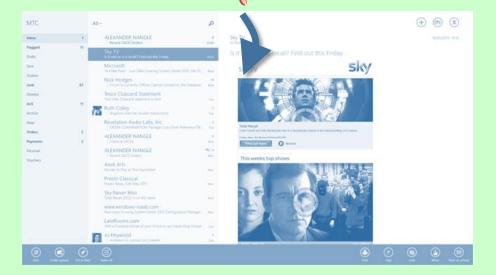

#### **TASK SWITCH**

GESTUREswipe right acrossKEYBOARDAlt-TabMOUSEhover top-left, click

APP SWITCH swipe slight right then back Win-Tab hover top-left then down Swipe slight down

ام الدامة الم