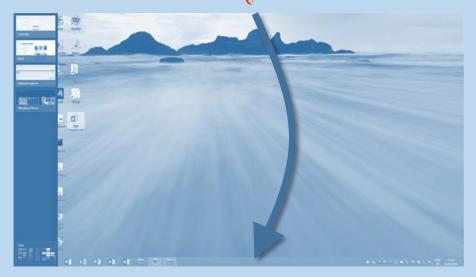

## Windows 8 Gestures / Keystrokes / Mouse Moves



#### **TASK SWITCH**

GESTUREswipe right acrossKEYBOARDAlt-TabMOUSEhover top-left, click

APP SWITCH swipe slight right then back Win-Tab hover top-left then down Swipe slight down



ام الدامة الم

### APP COMMANDS

| GESTURE  | swipe slight downwards |
|----------|------------------------|
| KEYBOARD | Win-Z                  |
| MOUSE    | right-click at top     |

# Win ⊯ key → Start Screen

Swipe down all the way



#### **CHARMS (TOOLS)**

GESTUREswipe slight leftwardsKEYBOARDWin-CMOUSEhover top-right



CLOSE APPGESTUREswipe right downKEYBOARDAlt-F4MOUSEdrag click from top, full down