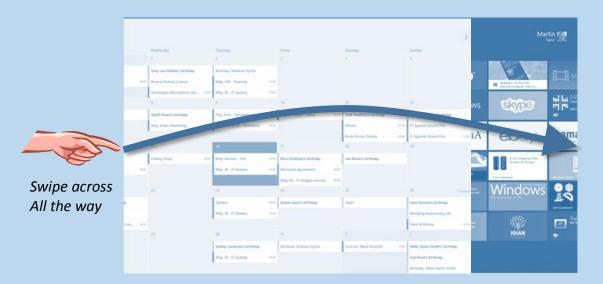

#### **TASK SWITCH**

GESTUREswipe right acrossKEYBOARDAlt-TabMOUSEhover top-left, click

APP SWITCH swipe slight right then back Win-Tab hover top-left then down Swipe slight down

ام الدامة الم