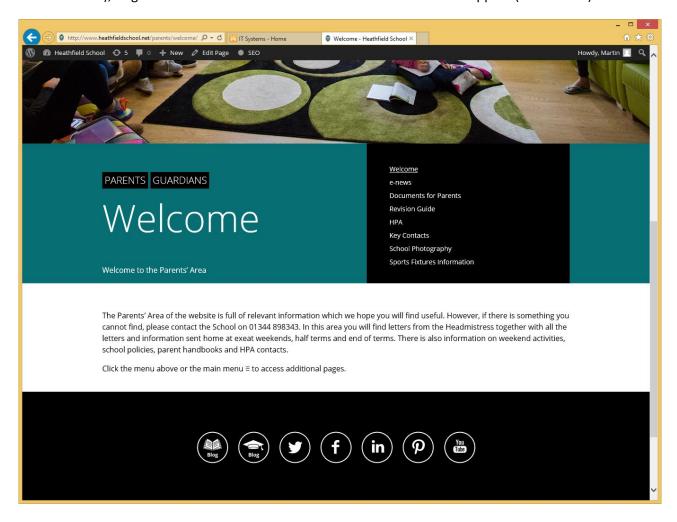

## www.heathfieldschool.net

To access the parental portal, please click the Parental icon in the top menu bar...

**Password** 

P4r3nts2014

...and then enter the username and password as shown. You will then gain access to the Parents' Area as below. Click on **Documents for Parents** and you will be transferred to the portal access page (click on the **LiveDrive** icon), or go back to the menu  $\equiv$  and a new menu section will now appear (scroll down).