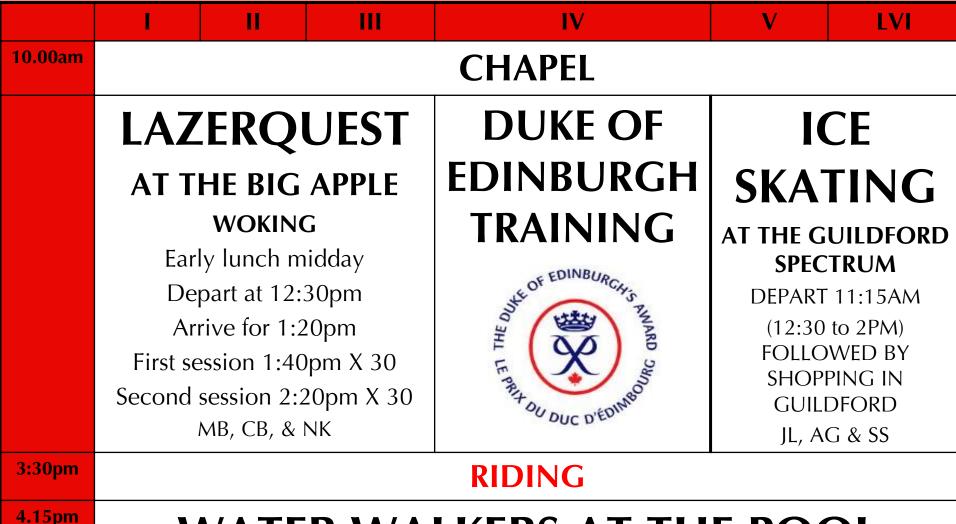

### DE VALOIS HOUSE WEEKEND SATURDAY 28<sup>th</sup> JANUARY I II IV V LMI JVI AM LACROSSE U12 - U15 HEATHFIELD INVITATIONAL TOURNAMENT PARKRUN 5KM BRACKNELL FM V, LVI, UVI DIAL

**BRITISH SCHOOLS' SKI RACING CHAMPIONSHIPS, FLAINE** 

**'FASHION SHOW' CIRCUS THEMED** 

(BM & CW)

IN THE ART ROOM (EF & NJ)

#### **ICE HOCKEY**

**BRACKNELL BEES VERSUS MANCHESTER PHOENIX** 

LVI & UVI SIGN UP





**2.00pm** 

**4.00pm** 

5:00pm

6:15pm

### **CHINESE BANQUET**

FOLLOWED BY GAMES WITH THE HOUSE CAPTAINS

**CHINESE NEW YEAR** 

## **DE VALOIS HOUSE WEEKEND** SUNDAY 29<sup>th</sup> January



# WATER WALKERS AT THE POOL