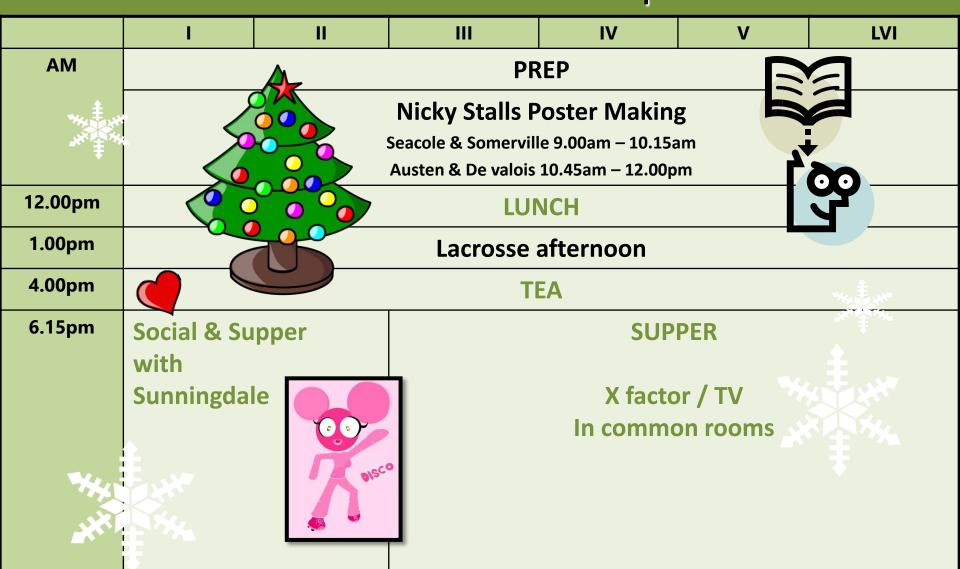

## AUSTEN HOUSE WEEKEND SATURDAY 26<sup>th</sup> Sept







## AUSTEN HOUSE WEEKEND SUNDAY 27<sup>th</sup> Sept



| ·       | Ι                        | Ш         | III                            | IV                 | V        | LVI |
|---------|--------------------------|-----------|--------------------------------|--------------------|----------|-----|
| 9.00am  | BREAKFAST                |           | Lie in!                        |                    |          |     |
| 11.00am | BRUNCH                   |           |                                |                    |          |     |
| РМ      | 12.00pm                  |           | 12.30pm                        | 11.                | 45am     | *   |
|         | Winchester Winter Market |           | Walk to Tesco                  | <b>3asingstoke</b> |          |     |
| 3.00pm